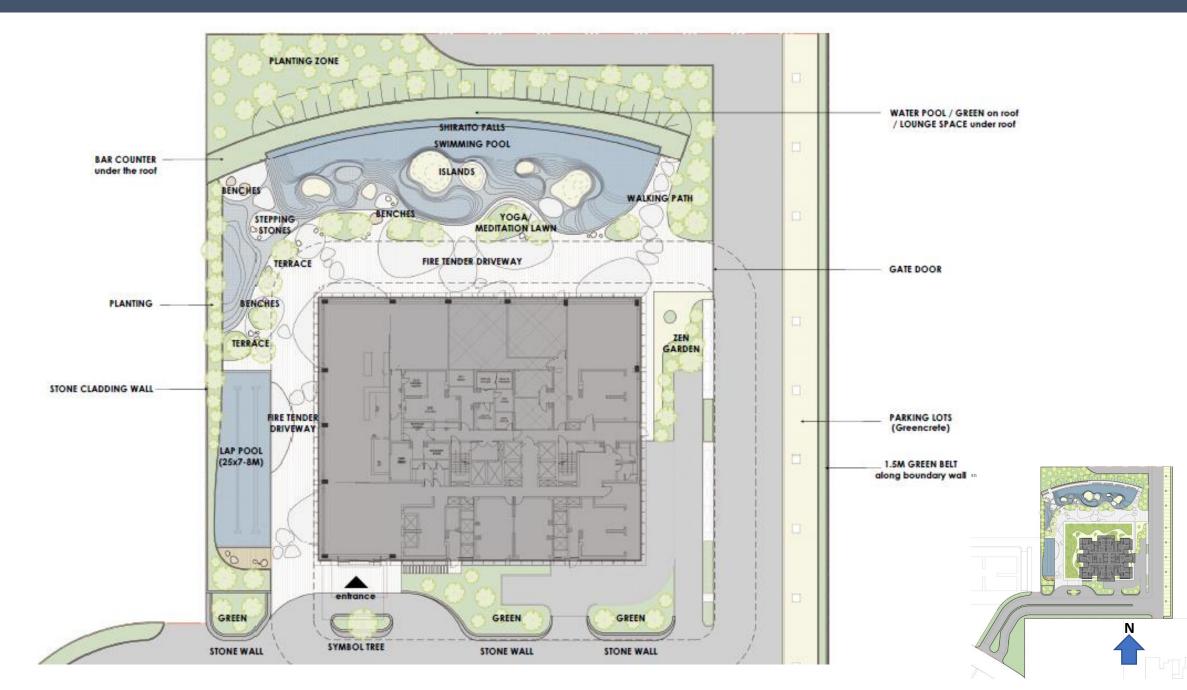

# KRISUMI CITY PHASE 2- SINGLE TOWER

## KRISUMI –SITE PLAN

#### **PHASE 2 WITH LUXURY APARTMENTS**





## KRISUMI –PHASE 2 SITE PLAN



### **TOWER 1A – TYPICAL FLOOR PLAN**



#### **TYPICAL 28 FLOORS**

- 10 APARTMENTS EACH FLOOR
- 6 NOS. STUDIO APARTMENTS WITH 1WC AND 1BATH
- 4NOS. 1LDK APARTMENTS WITH 2WC AND 2 BATH

#### **COMMON FACILITIES AT EACH CORE**

- 4 PASSENGER LIFTS
- 2 SERVICE LIFTS
- 2 SHUTTLE LIFTS BASEMENT TO GROUND
- AIR-CONDITIONED CORRIDORS
- 1 SERVICE ROOM
- 2 STAIRCASES

| Unit Type    | Nos | Total |
|--------------|-----|-------|
| Studio Units | 190 |       |
| 1LDK         | 128 | 320   |
| Penthouse    | 2   |       |



## **STUDIO UNIT 1A**

128 UNITS RERA CARPET AREA -460.09SQFT BALCONY AREA – 137 SQFT







## **STUDIO UNIT 1B**

62 UNITS RERA CARPET AREA -490.6 SQFT BALCONY AREA – 142 SQFT







## **1LDK UNIT**

**128 UNITS** RERA CARPET AREA -588 SQFT BALCONY AREA – 189 SQFT