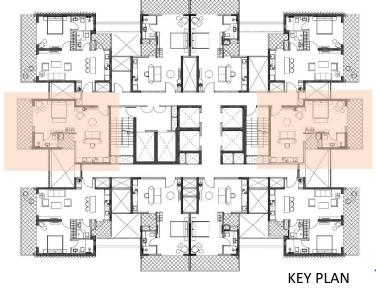

### **TOWER 1A – TYPICAL FLOOR PLAN**

#### **TYPICAL 28 FLOORS**

- 10 APARTMENTS EACH FLOOR
- 6 NOS. STUDIO APARTMENTS WITH 1WC AND 1BATH
- 4NOS. 1LDK APARTMENTS WITH 2WC AND 2 BATH

#### **COMMON FACILITIES AT EACH CORE**

- 4 PASSENGER LIFTS
- 2 SERVICE LIFTS
- 2 SHUTTLE LIFTS BASEMENT TO GROUND
- AIR-CONDITIONED CORRIDORS
- 1 SERVICE ROOM
- 2 STAIRCASES

| Unit Type    | Nos | Total |
|--------------|-----|-------|
| Studio Units | 190 |       |
| 1LDK         | 128 | 320   |
| Penthouse    | 2   |       |