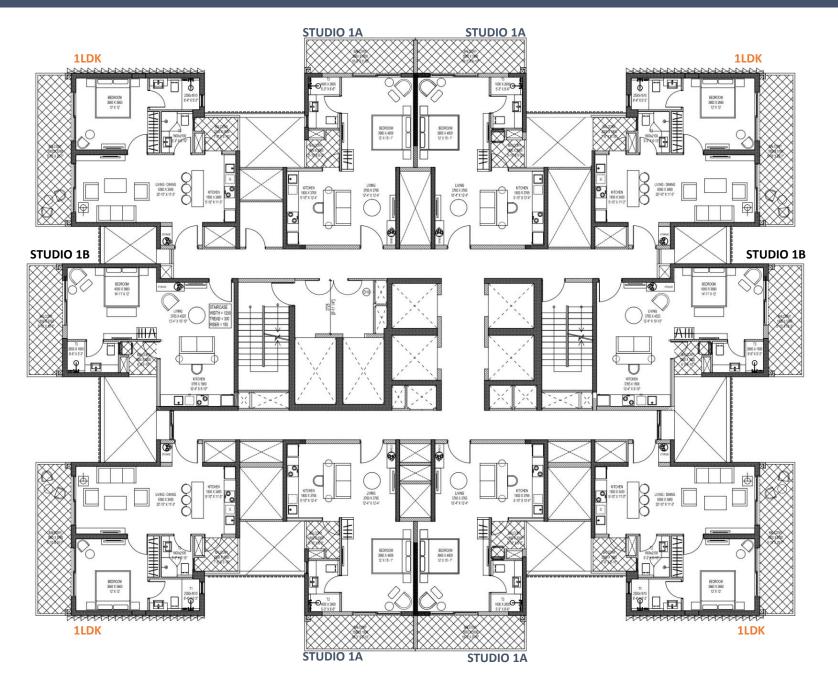

### **TOWER 1A – TYPICAL FLOOR PLAN**

#### **TYPICAL 28 FLOORS**

- 10 APARTMENTS EACH FLOOR
- 6 NOS. STUDIO APARTMENTS WITH 1WC AND 1BATH
- 4NOS. 1LDK APARTMENTS WITH 2WC AND 2 BATH

#### **COMMON FACILITIES AT EACH CORE**

- 4 PASSENGER LIFTS
- 2 SERVICE LIFTS
- 2 SHUTTLE LIFTS BASEMENT TO GROUND
- AIR-CONDITIONED CORRIDORS
- 1 SERVICE ROOM
- 2 STAIRCASES

| Unit Type    | Nos | Total |
|--------------|-----|-------|
| Studio Units | 190 |       |
| 1LDK         | 128 | 320   |
| Penthouse    | 2   |       |

## **STUDIO UNIT 1A**

128 UNITS RERA CARPET AREA -460.09SQFT BALCONY AREA – 137 SQFT

## **STUDIO UNIT 1B**

62 UNITS RERA CARPET AREA -490.6 SQFT BALCONY AREA – 142 SQFT

## **1LDK UNIT**

**128 UNITS** RERA CARPET AREA -588 SQFT BALCONY AREA – 189 SQFT