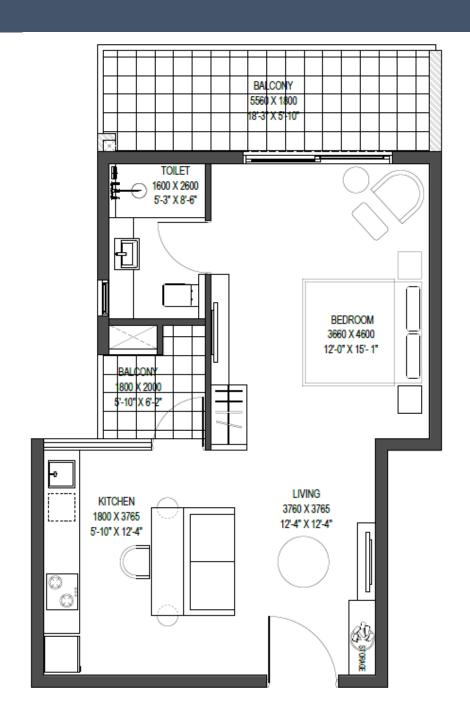

## **STUDIO UNIT 1A**

128 UNITS RERA CARPET AREA -460.09SQFT BALCONY AREA – 137 SQFT