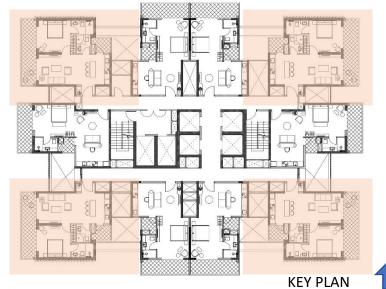

### **TOWER 1A – TYPICAL FLOOR PLAN**

#### **TYPICAL 28 FLOORS**

- 10 APARTMENTS EACH FLOOR
- 6 NOS. STUDIO APARTMENTS WITH 1WC AND 1BATH
- 4NOS. 1LDK APARTMENTS WITH 2WC AND 2 BATH

#### **COMMON FACILITIES AT EACH CORE**

- 4 PASSENGER LIFTS
- 2 SERVICE LIFTS
- 2 SHUTTLE LIFTS BASEMENT TO GROUND
- AIR-CONDITIONED CORRIDORS
- 1 SERVICE ROOM
- 2 STAIRCASES

| Unit Type    | Nos | Total |
|--------------|-----|-------|
| Studio Units | 190 |       |
| 1LDK         | 128 | 320   |
| Penthouse    | 2   |       |