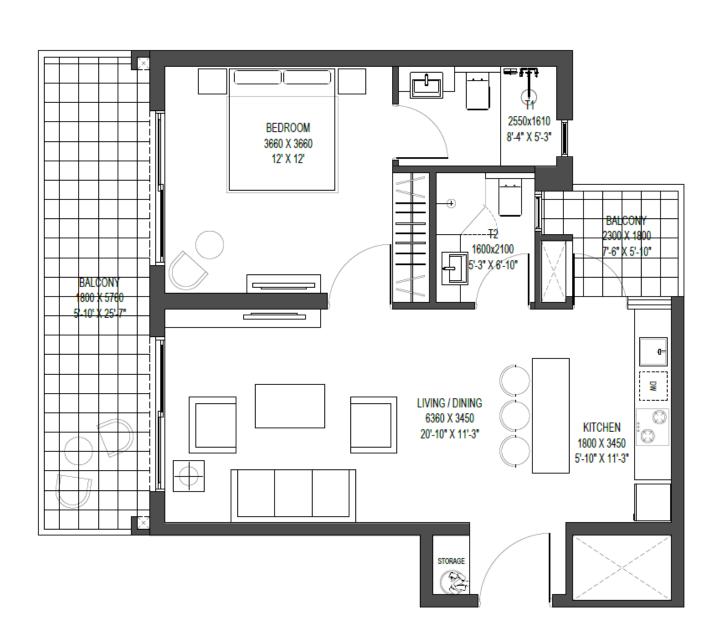

## **1LDK UNIT**

**128 UNITS** RERA CARPET AREA -588 SQFT BALCONY AREA – 189 SQFT