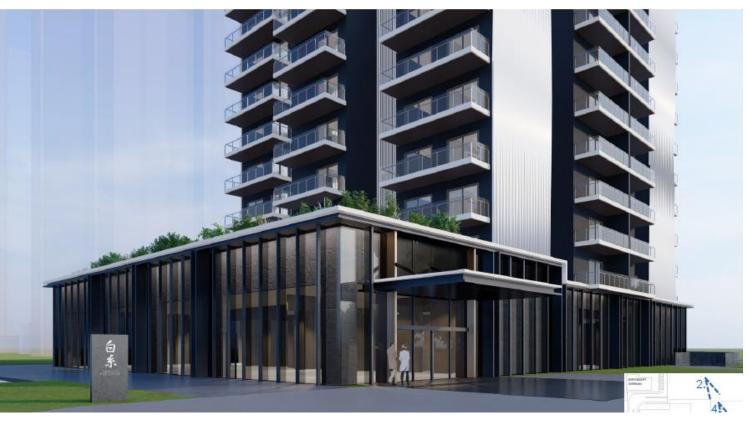

### **TOWER 1A – TYPICAL FLOOR PLAN**



#### **TYPICAL 28 FLOORS**

- 10 APARTMENTS EACH FLOOR
- 6 NOS. STUDIO APARTMENTS WITH 1WC AND 1BATH
- 4NOS. 1LDK APARTMENTS WITH 2WC AND 2 BATH

#### **COMMON FACILITIES AT EACH CORE**

- 4 PASSENGER LIFTS
- 2 SERVICE LIFTS
- 2 SHUTTLE LIFTS BASEMENT TO GROUND
- AIR-CONDITIONED CORRIDORS
- 1 SERVICE ROOM
- 2 STAIRCASES

| Unit Type    | Nos | Total |
|--------------|-----|-------|
| Studio Units | 190 |       |
| 1LDK         | 128 | 320   |
| Penthouse    | 2   |       |



## **STUDIO UNIT 1A**

128 UNITS RERA CARPET AREA -460.09SQFT BALCONY AREA – 137 SQFT







## **STUDIO UNIT 1B**

62 UNITS RERA CARPET AREA -490.6 SQFT BALCONY AREA – 142 SQFT







## **1LDK UNIT**

**128 UNITS** RERA CARPET AREA -588 SQFT BALCONY AREA – 189 SQFT