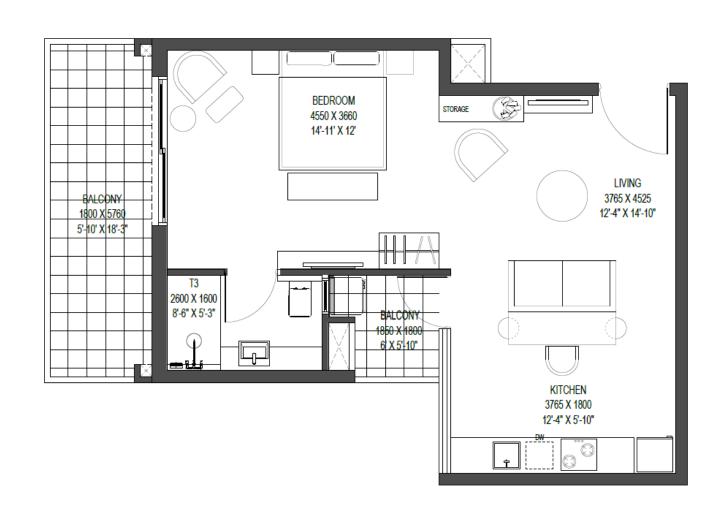

## **1LDK UNIT**

**128 UNITS** RERA CARPET AREA -588 SQFT BALCONY AREA – 189 SQFT