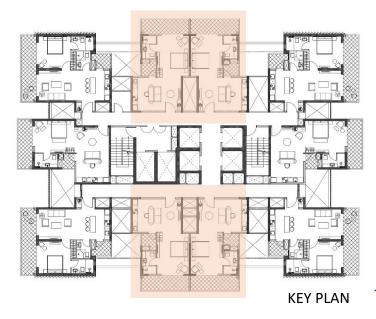

### **TOWER 1A – TYPICAL FLOOR PLAN**

#### **TYPICAL 28 FLOORS**

- 10 APARTMENTS EACH FLOOR
- 6 NOS. STUDIO APARTMENTS WITH 1WC AND 1BATH
- 4NOS. 1LDK APARTMENTS WITH 2WC AND 2 BATH

#### **COMMON FACILITIES AT EACH CORE**

- 4 PASSENGER LIFTS
- 2 SERVICE LIFTS
- 2 SHUTTLE LIFTS BASEMENT TO GROUND
- AIR-CONDITIONED CORRIDORS
- 1 SERVICE ROOM
- 2 STAIRCASES

| Unit Type    | Nos | Total |
|--------------|-----|-------|
| Studio Units | 190 |       |
| 1LDK         | 128 | 320   |
| Penthouse    | 2   |       |