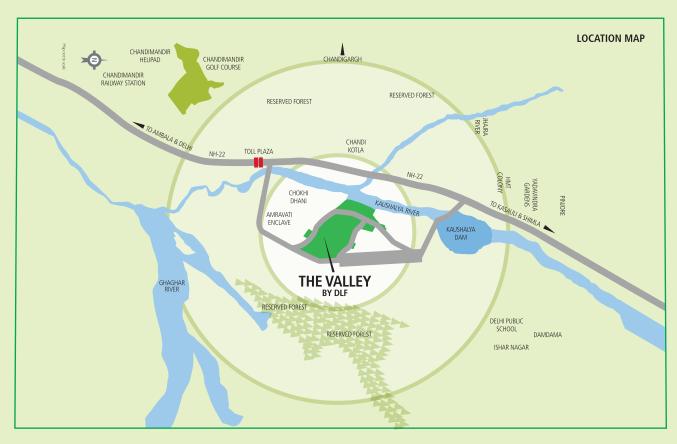

Plush suburban living welcomes you at The Valley. Everything that your family needs is within a short distance and easy reach to make your life comfortable.

## **Key Distances**

| Chandigarh Airport         | 22 kms |
|----------------------------|--------|
| Chandigarh Railway Station | 14 kms |
| Panchkula Bus Stand        | 09 kms |
| Pinjore Gardens            | 05 kms |
| DLF IT Park                | 12 kms |
| Punjab University          | 22 kms |
| PGI                        | 22 kms |
| Lawrence School, Sanawar   | 35 kms |
| Nada Sahib                 | 10 kms |
| DT Cinemas                 | 12 kms |

| Timber Trail                  | 15 kms   |
|-------------------------------|----------|
| Chandimandir Cantonment       | 10.8 kms |
| Army Canteen (CSD Canteen)    | 11.5 kms |
| APS Chandimandir              | 11.5 kms |
| Command Hospital              | 12 kms   |
| Army Golf Course              | 12 kms   |
| Khetrapal Officer's Institute | 12 kms   |
| Raina Stadium                 | 9.3 kms  |

## Where the heart is at home.

Minutes away from Chandigarh, The Valley offers vast vistas of lush greenery and serene environment. With considerable thought to natural living and leisure, The Valley in Panchkula integrates approximately 84 Hectares of life spaces into one-of-its-kind master-planned community. It is strategically located adjacent to NH5 with a reputed school within the premises.